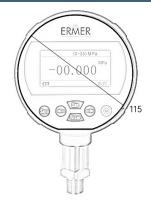

#### Technical Info:

- Temperature Compensation range -10°C... 50°C
- Units of pressure kPa, Pa, psi, kg/cm², bar, mbar, mmH2O, mmHg, MPa
- Display 0.1 / 0,01/ 0,001°C 5 digits with 14 mm characters height
- Connection 1/2" BSP thread male (or custom)
- Dimensions mm 185 × 115 × 45

## **Dimensions**

Contact and Support

ERMER Engineering Technologies Pvt Ltd NO.674 V.H.Road Sholinganallur Chennai Tamil Nadu-600119 India

+91-44-49507871

info@ermer.co.in

www.ermer.co.in