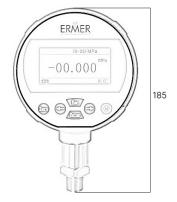

#### Technical Info:

- Temperature Compensation range -10°C... 50°C
- Units of pressure kPa, Pa, psi, kg/cm², bar, mbar, mmH2O, mmHg, MPa
- Display 0.1 / 0,01/ 0,001°C 5 digits with 14 mm characters height
- Connection 1/2" BSP thread male (or custom)
- Dimensions mm 185 × 115 × 45

## **Dimensions**

Contact and Support

ERMER Engineering Technologies Pvt Ltd NO.674 V.H.Road Sholinganallur Chennai Tamil Nadu-600119 India

+91-44-49507871

info@ermer.co.in

www.ermer.co.in