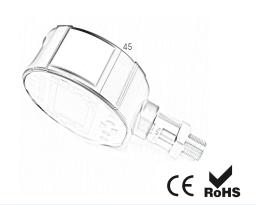

#### Technical Info:

- Temperature Compensation range -10°C... 50°C
- Units of pressure kPa, Pa, psi, kg/cm², bar, mbar, mmH2O, mmHg, MPa
- Display 0.1 / 0,01/ 0,001°C 5 digits with 14 mm characters height
- Connection 1/2" BSP thread male (or custom)
- Dimensions mm 185 × 115 × 45

## **Dimensions**

Contact and Support

ERMER Engineering Technologies Pvt Ltd NO.674 V.H.Road Sholinganallur Chennai Tamil Nadu-600119 India

+91-44-49507871

info@ermer.co.in

www.ermer.co.in