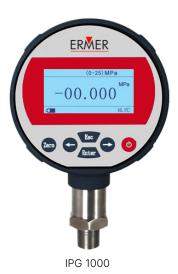

# Intelligent Digital Pressure Gauge IPG 1000

The IPG1000 Intelligent Digital Pressure Gauge model combines the familiarity of an analog pressure gauge with the precision of a digital calibration instrument. This unique device brings together the accuracy of digital measurement technology and the user-friendly simplicity of an analog measuring gauge, providing excellent performance and ease of use.

### Features:

- Range from -1...2500bar accuracy upto 0.02% FS
- Micro power consumption, battery can work continuously for more than 1 year.
- Digital calibration without hardware adjustment.
- It has the advantages of small volume and simple operation
- Convenient for on-site calibration
- It has the functions of storage and peak recording